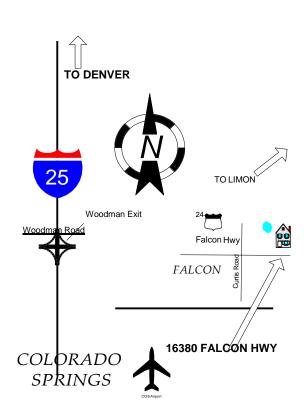

#### **DIRECTIONS TO THE FIELD**

From I-25 North or South: Take Woodmen Road Exit and travel east to Highway 24. Turn Right on Highway 24 and then turn Left on Meridian. Go to stop sign and then Turn Left on Falcon Highway. Turn Left in drive way at 16380 Falcon Highway.

## FALCON INSTITUTE FOR ADVANCED COURSING STUDIES 16380 FALCON HIGHWAY, PEYTON, COLORADO 80831